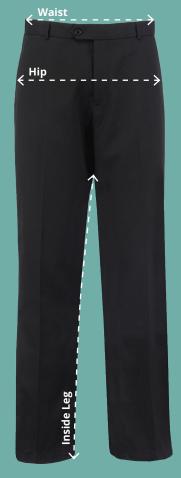

#### Waist (At top of waistband)

Measure from one end of the waistband to the other with the trouser laid down flat.

#### Hip (At bottom of fly)

Measure across the width of the trouser at the bottom of the fly with the trouser laid down flat.

### **Inside Leg**

Measure from the crotch point to the hemline at the inside leg.

Senior Relaxed Fit Trousers
Code: 1K15

| Senior Relaxed Fit Trousers |      |      |      |      |      |      |      |      |      |      |      |      |      |      |      |
|-----------------------------|------|------|------|------|------|------|------|------|------|------|------|------|------|------|------|
| To fit waist (Inches)       | 24"  | 25"  | 26"  | 27"  | 28"  | 29"  | 30"  | 31"  | 32"  | 34"  | 36"  | 38"  | 40"  | 42"  | 44"  |
| Waist (cm)*                 | 31.9 | 33.2 | 34.5 | 35.8 | 37.1 | 38.4 | 39.7 | 41   | 42.3 | 44.8 | 47.3 | 49.8 | 52.3 | 54.8 | 57.3 |
| Hip (cm)*                   | 42.5 | 44   | 45.5 | 47   | 48.5 | 50   | 51.5 | 53   | 54.5 | 56.8 | 59.1 | 61.4 | 63.7 | 66   | 68.3 |
| Inside Leg 18"              | 45.7 |      |      |      |      |      |      |      |      |      |      |      |      |      |      |
| Inside Leg 19"              |      | 48.3 |      |      |      |      |      |      |      |      |      |      |      |      |      |
| Inside Leg 21"              |      |      | 53.4 |      |      |      |      |      |      |      |      |      |      |      |      |
| Inside Leg 23"              |      |      |      | 58.5 |      |      |      |      |      |      |      |      |      |      |      |
| Inside Leg 24"              |      |      |      |      | 61   |      |      |      |      |      |      |      |      |      |      |
| Inside Leg 25"              |      |      | 63.5 |      |      |      |      |      |      |      |      |      |      |      |      |
| Inside Leg 26"              |      |      |      |      |      | 66   | 66   |      |      |      |      |      |      |      |      |
| Inside Leg 27"              |      |      |      |      | 68.6 |      |      | 68.6 | 68.6 |      |      |      |      |      |      |
| Inside Leg 28"              |      |      |      |      |      |      | 71.1 |      |      | 71.1 |      |      |      |      |      |
| Inside Leg 29"              |      |      |      |      |      |      |      |      | 73.6 |      | 73.6 | 73.6 | 73.6 | 73.6 | 73.6 |
| Inside Leg 30"              |      |      |      |      |      |      |      |      |      | 76.2 |      |      |      |      |      |
| Inside Leg 31"              |      |      |      |      |      |      |      |      |      |      | 78.8 |      |      |      |      |
| Inside Leg 32"              |      |      |      |      |      |      |      |      |      |      |      | 81.3 | 81.3 |      |      |